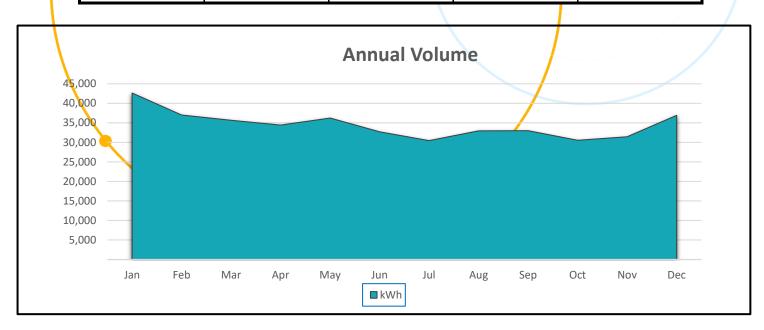

## Village of Middleburgh

| ACCOUNT INFORMATION |          |              |             |                 |  |  |  |
|---------------------|----------|--------------|-------------|-----------------|--|--|--|
| Utility             | Accounts | Volume (kWh) | Start Month | Current Product |  |  |  |
| National Grid       | 15       | 414,010      | 12/2025     | Fixed           |  |  |  |